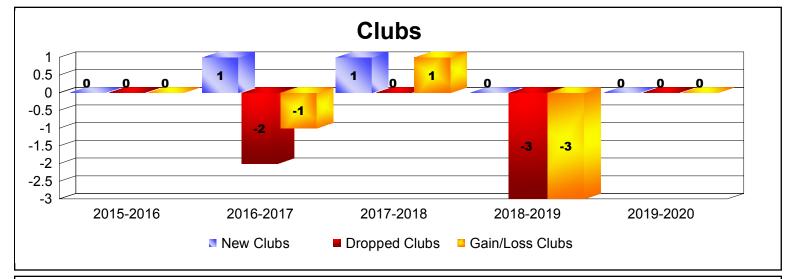

District 26 M3 As of December 2019 Cumulative

| Year      | New<br>Clubs | Dropped<br>Clubs | Gain/<br>Loss<br>Clubs | New<br>Members | Charter<br>Members | Reinstate<br>Members | Transfer<br>Members | Total<br>Member<br>Added | Total<br>Members<br>Dropped | Gain/<br>Loss<br>Members |
|-----------|--------------|------------------|------------------------|----------------|--------------------|----------------------|---------------------|--------------------------|-----------------------------|--------------------------|
| 2015-2016 | 0            | 0                | 0                      | 113            | 2                  | 7                    | 5                   | 127                      | -146                        | -19                      |
| 2016-2017 | 1            | -2               | -1                     | 108            | 28                 | 10                   | 10                  | 156                      | -190                        | -34                      |
| 2017-2018 | 1            | 0                | 1                      | 76             | 25                 | 5                    | 5                   | 111                      | -132                        | -21                      |
| 2018-2019 | 0            | -3               | -3                     | 79             | 4                  | 8                    | 6                   | 97                       | -171                        | -74                      |
| 2019-2020 | 0            | 0                | 0                      | 36             | 0                  | 2                    | 1                   | 39                       | -66                         | -27                      |
| Average   | 0            | -1               | -1                     | 82             | 12                 | 6                    | 5                   | 106                      | -141                        | -35                      |