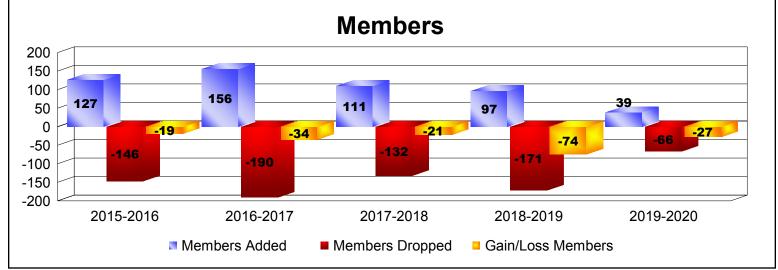

District 26 M3 As of December 2019 Cumulative

| Year      | New<br>Clubs | Dropped<br>Clubs | Gain/<br>Loss<br>Clubs | New<br>Members | Charter<br>Members | Reinstate<br>Members | Transfer<br>Members | Total<br>Member<br>Added | Total<br>Members<br>Dropped | Gain/<br>Loss<br>Members |
|-----------|--------------|------------------|------------------------|----------------|--------------------|----------------------|---------------------|--------------------------|-----------------------------|--------------------------|
| 2015-2016 | 0            | 0                | 0                      | 113            | 2                  | 7                    | 5                   | 127                      | -146                        | -19                      |
| 2016-2017 | 1            | -2               | -1                     | 108            | 28                 | 10                   | 10                  | 156                      | -190                        | -34                      |
| 2017-2018 | 1            | 0                | 1                      | 76             | 25                 | 5                    | 5                   | 111                      | -132                        | -21                      |
| 2018-2019 | 0            | -3               | -3                     | 79             | 4                  | 8                    | 6                   | 97                       | -171                        | -74                      |
| 2019-2020 | 0            | 0                | 0                      | 36             | 0                  | 2                    | 1                   | 39                       | -66                         | -27                      |
| Average   | 0            | -1               | -1                     | 82             | 12                 | 6                    | 5                   | 106                      | -141                        | -35                      |